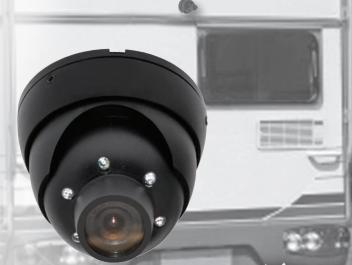

### **Product Information**

On first glance one of the great things about our dome camera is its small and unobtrusive size - measuring a mere 50mm in diameter and made from Aluminium. The SVS100DC is also hard anodised and powder coated for added protection.

The camera features a fully adjustable 'Shake Proof' cup style bracket, and houses a high resolution camera module with 6 IR LED's that switches on automatically in low light conditions to provide visibility in dark conditions, making it perfect for a wide range of applications where neat integration and various viewing positions are required.

#### Features sys100DC

- Nightvision up to 5 meters
- 6 Infra-red LEDs
- Wider viewing angle up to 120°
- Compact profile
- IP69K

Copyright @ 2013. SVS Australia All rights reserved. 07/05/2013