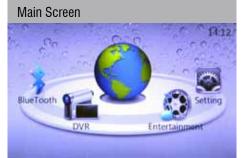

### Features sys105MMG

- 5" Rear view mirror monitor
- GPS Navigation
- HD DVR
- Capacitive touch screen monitor
- Bluetooth
- Multimedia player
- FM transmitter
- Single camera, RCA input

Copyright © 2013. SVS Australia. All rights reserved. 07/05/2013