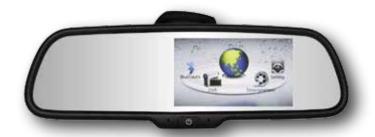

## **Product Information**

Featuring a generous 5" monitor for easy viewing and loaded with a GPS receiver, High Definition Digital Video Receiver (DVR), Rear or forward view camera input, Bluetooth and FM transmitter, our 100 series mirror monitor is packed full of features, delivering a complete and comprehensive solution to your vision and safety needs.

Unlike other products on the market, the SVS105MMG completely replaces the original mirror, providing a sturdy and premium replacement to the installed vehicle. This unit is made from high quality plastics and the monitor contains a capacitive touch screen, which provides greater levels of accuracy and ease of use.

### Features sys105MMG

- 5" Rear view mirror monitor
- GPS Navigation
- HD DVR
- Capacitive touch screen monitor
- Bluetooth
- Multimedia player
- FM transmitter
- Single camera, RCA input

Copyright © 2013. SVS Australia. All rights reserved. 07/05/2013