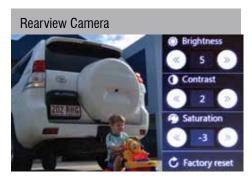

### Features sys105MMG

- 5" Rear view mirror monitor
- GPS Navigation
- HD DVR
- Capacitive touch screen monitor
- Bluetooth
- Multimedia player
- FM transmitter
- Single camera, RCA input

Copyright © 2013. SVS Australia. All rights reserved. 07/05/2013