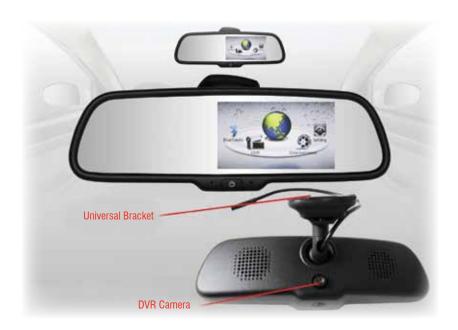

## **Product Information**

Featuring a generous 5" monitor for easy viewing and loaded with a GPS receiver, High Definition Digital Video Receiver (DVR), Rear or forward view camera input, Bluetooth and FM transmitter, our 100 series mirror monitor is packed full of features, delivering a complete and comprehensive solution to your vision and safety needs.

Unlike other products on the market, the SVS105MMG completely replaces the original mirror, providing a sturdy and premium replacement to the installed vehicle. This unit is made from high quality plastics and the monitor contains a capacitive touch screen, which provides greater levels of accuracy and ease of use.

### Features sys105MMG

- 5" Rear view mirror monitor
- GPS Navigation
- HD DVR
- Capacitive touch screen monitor
- Bluetooth
- Multimedia player
- FM transmitter
- Single camera, RCA input

Copyright © 2013. SVS Australia. All rights reserved. 07/05/2013