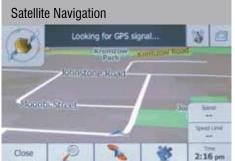

### Features sys105MMG

- 5" Rear view mirror monitor
- GPS Navigation
- HD DVR
- Capacitive touch screen monitor
- Bluetooth
- Multimedia player
- FM transmitter
- Single camera, RCA input

Copyright © 2013. SVS Australia. All rights reserved. 07/05/2013