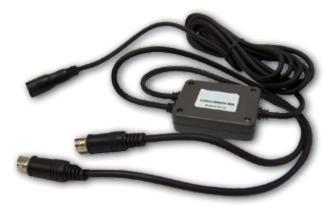

#### SVS2CB2

## Splitter box, Din Connector 1 Camera Input, 2 Camera Output

# Product Information

The SVS splitter box provides two camera outputs from one camera, making it possible to view one camera on two monitors that may be located at opposite ends of a vehicle or machinery.

The cables used in the splitter box are fully shielded to prevent electromagnetic interference.

**Features** 

• Display one camera on two monitors

Socket with shielded cables

Mini 4 Din plug