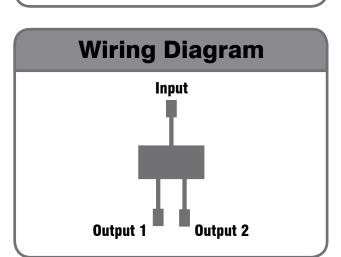

# Product Information

The SVS splitter box provides two camera outputs from one camera, making it possible to view one camera on two monitors that may be located at opposite ends of a vehicle or machinery.

The cables used in the splitter box are fully shielded to prevent electromagnetic interference.

**Features** 

• Display one camera on two monitors

Socket with shielded cables

Mini 4 Din plug