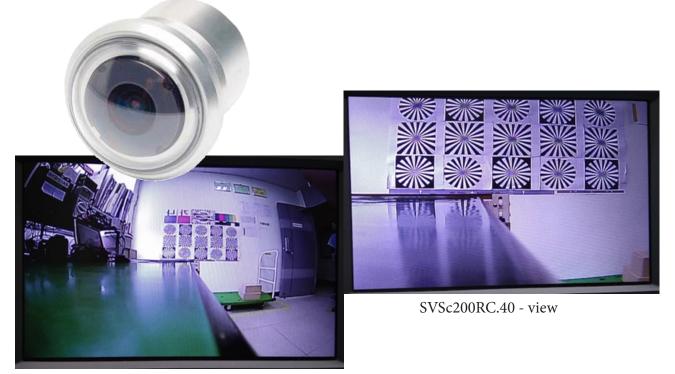

## **SVSc200RX.40** 40Degree (4x Zoom) Round Camera

Standard Camera - view

### **Product Information**

The SVSc200RC.40 is a narrow vision camera that offers up to 4x zoom when compared with a standard 130Degree view camera. For those applications where you want images to appear more relative in you monitor this may be the camera that offers the feature you require...simply plugs into our 200 Series monitors and get that close view and narrow view not found in a standard camera. Ideal for Caravans and racecar applications where you need images to be closer