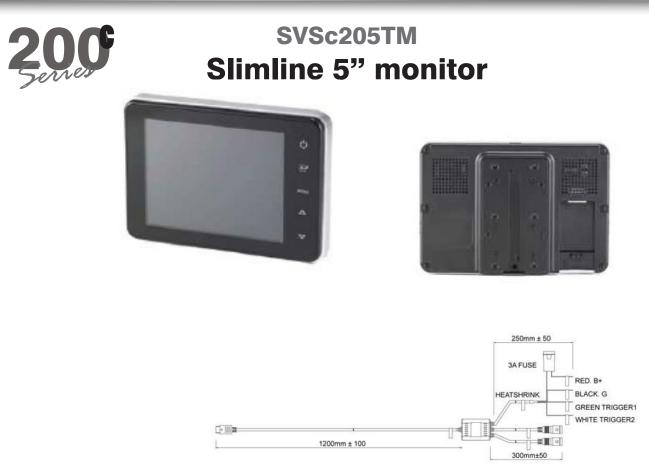

## **Product Information**

VISION SYSTEMS

Built tough like all our 200 Series product - this is our Slimline series 5" 2 camera input monitor. Capable of Single screen with 2 triggers and 10-32v DC voltage. The Slimline has an antiglare screen and auto PAL/NTSC sensing making it versitile and user friendly. Built to fit into the tighter spaces while still offering 5" screen and the full features you would expect from our 200 Series.

## **Features**

- Slimline 2 Camera Monitor
- 921,600 Pixels
- Auto Brightness Sensor
- HDMI Input
- 4:3 Display settings
- 2 Cam 2 Trigger

| Convright © | 2013 SVS | Australia All | rights | reserved  | 21/02/2013 |
|-------------|----------|---------------|--------|-----------|------------|
| oopyngnt @  | 2010.000 | / ustrunu / m | ngino  | reserveu. | 21/02/2010 |

| opeenieutiene       |                                  |  |  |  |
|---------------------|----------------------------------|--|--|--|
|                     |                                  |  |  |  |
| Screen Size         | 5"                               |  |  |  |
| Resolution          | 640 x 480 Pixel                  |  |  |  |
| TV System           | Auto PAL/NTSC                    |  |  |  |
| Voltage             | 10-32VDC                         |  |  |  |
| Interface           | Analog                           |  |  |  |
| Working Temperature | $-30^{\circ}C \sim +80^{\circ}C$ |  |  |  |
| Weight              | 400g                             |  |  |  |
| Outer Dimensions    | 149(w) x 104(d) x 29(h)mm        |  |  |  |