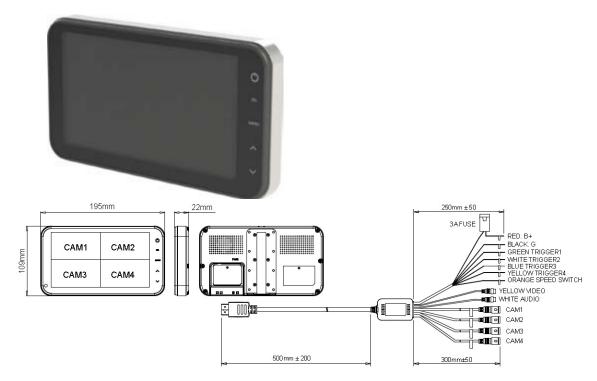

#### **Product Information**

Built tough like all our 200 Series product - this is our Slimline series 7"Quad screen monitor. Capable of Single, Split, Tripple or Quad screen images. Screen can be set as 16:9 or 4:3 and is Multivolt 10-32V with an antiglare screen to make it versitile and user friendly. Built to fit into the tighter spaces while still offering 7" screen and the full features you would expect from our 200 Series.

### **Specifications**

|  | Screen Size         | 7"                          |
|--|---------------------|-----------------------------|
|  | Resolution          | 800 x 480 Pixel             |
|  | TV System           | Auto PAL/NTSC               |
|  | Voltage             | 10-32VDC                    |
|  | Interface           | Analog                      |
|  | Working Temperature | -30°C ∼ +80°C               |
|  | Weight              | 410g                        |
|  | Outer Dimensions    | 195(w) x 109.5(d) x 22(h)mm |