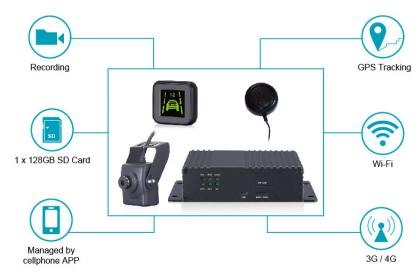

### **Product Information**

New generation ADAS has increased detection assistance to drivers in a busy world. With a modular approach to add all the ADAS components required to cover what is required - simply include what you need in the kit. Pedestrian Detection, Lane Departure Warning, Speed Sign Recognition (with ALARM function when overspeed), Forward Collision Warning and built in SD Card recorder with 1080 HD Camera. System has built in GPS tracking when using 4G/WiFi connectivity so you can live track the vehicle as required. System uses cutting edge AI technology - 1080HD Camera - Built in G Force sensor - can connect to network using WiFi Hotspot or 4G network (optional)

#### **Features**

- MultiVolt 10-32vDC
- Built in G-Force sensor
- Smart device connectivity
- Modular system build as required
- Built in MDVR
- Live GPS Tracking (Hotspot/4G option)
- Cutting edge technology

### **Specifications**

| 1080P FHD          |
|--------------------|
| 3.5" LCD Panel     |
| AVI                |
| 10 - 32VDC         |
| 1 x 128GB Max.     |
| WiFi - 4G optional |
| H264               |
| Composite          |
|                    |