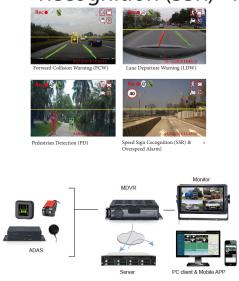

# Advanced Driving Assistance System ADAS Pedestrian Detection (PD) - Land Departure Warning (LDW) - Speed Sign

Recognition (SSR) - Forward Collision Warning (FCW) - SD Recorder

### **Product Information**

New generation ADAS has increased detection assistance to drivers in a busy world. With a modular approach to add all the ADAS components required to cover what is required - simply include what you need in the kit. Pedestrian Detection, Lane Departure Warning, Speed Sign Recognition (with ALARM function when overspeed), Forward Collision Warning and built in SD Card recorder with 1080 HD Camera. System has built in GPS tracking when using 4G/WiFi connectivity so you can live track the vehicle as required. System uses cutting edge AI technology - 1080HD Camera - Built in G Force sensor - can connect to network using WiFi Hotspot or 4G network (optional)

#### **Features**

- MultiVolt 10-32vDC
- Built in G-Force sensor
- Smart device connectivity
- Modular system build as required
- Built in MDVR
- Live GPS Tracking (Hotspot/4G option)
- Cutting edge technology