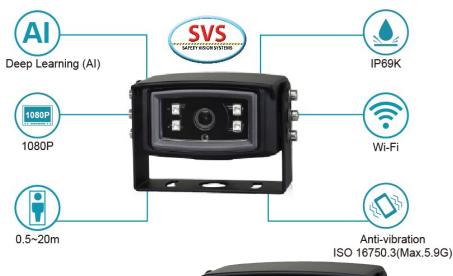

### **Product Information**

Utilising Artificial Intelligence (Al) Machine Learning (ML) and Deep Learning (DL) the HD Pedestrian Detection camera is able to achieve a highly intelligent and accurate Pedestrain Detection. With an adjustable range from 0.5m to 20m offers a large detection area utilising a Full HD 1080 camera with Video Out functionality to run into a HD Monitor and/or Recorder. When connected to a Monitor the system provides a Visual and Audible output, identifying Pedestrians - tracking pedestrians with a warning box with audible output. As a stand alone Camera the system has an Alarm output to trigger other devices...like Alarm, Light or Recorder. A very intelligent and powerful device.

#### **Features**

- MultiVolt 10-32vDC
- Visual/Audio Output
- IP69K
- Visual/Audio Output
- Visual and Trigger Output
- 0.5m 20m Range
- Built in IR LED's

Copyright © 2020. SVS Australia All rights reserved. 20/05/2020

#### **Specifications**

| Resolution           | 1080 Full HD 1920 x 1080P  |
|----------------------|----------------------------|
| Range                | 0-20m Adjustable           |
| Ingress Rating       | IP69K                      |
| Voltage              | 10-32VDC                   |
| Viewing Angle        | 52deg (Hor.) 60Deg (Diag.) |
| Vibration Resistance | 5.9G                       |
| Operating Temp.      | -20degC - +70degC          |
| Dimmensions          | 95 x 60 x 70mm             |